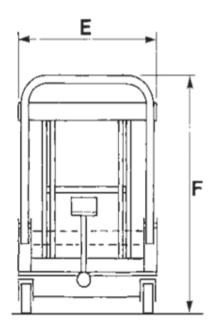

## **TECHNICAL SPECIFICATION**

| Model     | C<br>Raised<br>Height | B<br>Closed<br>Height | E x A<br>Platform<br>W x L | E x D<br>O/A<br>W x L | F<br>Handle<br>Height | Wheel<br>Dia | Approx.<br>Weight<br>(KG) | Reference             | Approx. Pumps to Lift Height |
|-----------|-----------------------|-----------------------|----------------------------|-----------------------|-----------------------|--------------|---------------------------|-----------------------|------------------------------|
| STEEL     | 780                   | 255                   | 450 x<br>760               | 450 x<br>990          | 940                   | 125          | 41                        | SC-150-S-M            | 14                           |
| ALUMINIUM | 780                   | 255                   | 450 x<br>760               | 450 x<br>990          | 940                   | 125          | 27                        | SC-150-S-M-<br>ALU-PC | 14                           |