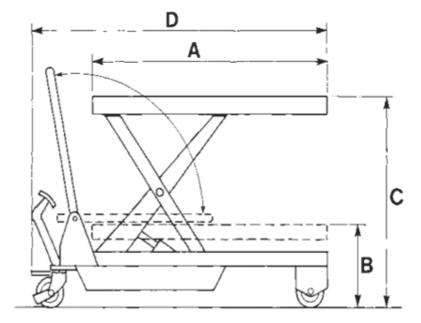

## **TECHNICAL SPECIFICATION**

| Model     | C<br>Raised<br>Height | B<br>Closed<br>Height | E x A<br>Platform<br>W x L | E x D<br>O/A<br>W x L | F<br>Handle<br>Height | Wheel<br>Dia | Approx.<br>Weight<br>(KG) | Reference             | Approx. Pumps to Lift Height |
|-----------|-----------------------|-----------------------|----------------------------|-----------------------|-----------------------|--------------|---------------------------|-----------------------|------------------------------|
| STEEL     | 780                   | 255                   | 450 x<br>760               | 450 x<br>990          | 940                   | 125          | 41                        | SC-150-S-M            | 14                           |
| ALUMINIUM | 780                   | 255                   | 450 x<br>760               | 450 x<br>990          | 940                   | 125          | 27                        | SC-150-S-M-<br>ALU-PC | 14                           |