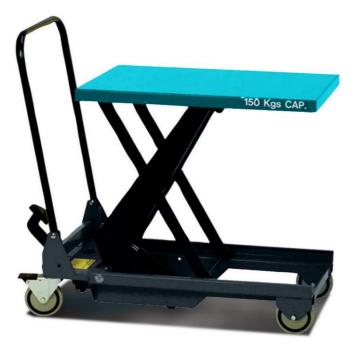

#### **ALL MODELS**

- The 150kg scissor tables are light, portable, highly manoeuvrable and easy to use.
- Available in super lightweight aluminium or steel
- Lifts to a height of 780mm
- Folds flat for easy transportation and storage
- Hinged handle automatically locks into upright position, released by foot bar
- Manual operation
- Particularly suited to office and pharmaceutical environments
- Optional extras are available such as a roller top or bellows skirt
- Quality British manufacture and design
- Manufactured to conform to EU Standards BSEN 1570 and BS:5323:1980
- Can be used safely at any height
- Fitted with a total stop brake as standard to prevent the table from moving when being unloaded
- Unique lift up table top allows safe and easy maintenance- can only be lifted when table in a closed position
- All models fitted with an overload valve and slow lowering valve to control lowering speed
- Rubber non-marking tyres to prevent damage to floors
- Wheels fitted with thread guards
- Expoxy powder coated finish for durability
- Issued with a test certificate

## **TECHNICAL SPECIFICATION**

| Model     | C<br>Raised<br>Height | B<br>Closed<br>Height | E x A<br>Platform<br>W x L | E x D<br>O/A<br>W x L | F<br>Handle<br>Height | Wheel<br>Dia | Approx.<br>Weight<br>(KG) | Reference             | Approx. Pumps to Lift Height |
|-----------|-----------------------|-----------------------|----------------------------|-----------------------|-----------------------|--------------|---------------------------|-----------------------|------------------------------|
| STEEL     | 780                   | 255                   | 450 x<br>760               | 450 x<br>990          | 940                   | 125          | 41                        | SC-150-S-M            | 14                           |
| ALUMINIUM | 780                   | 255                   | 450 x<br>760               | 450 x<br>990          | 940                   | 125          | 27                        | SC-150-S-M-<br>ALU-PC | 14                           |